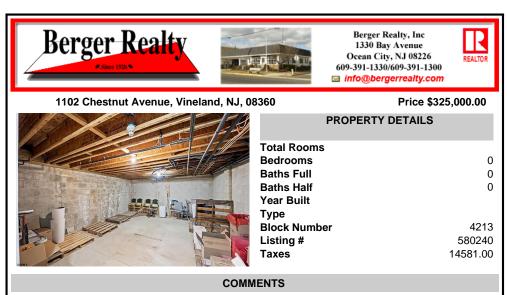

Discover the ideal blend of convenience and functionality with this centrally located medical/professional office, proudly offered by its original owners. Currently configured as a medical office, this property boasts a comprehensive layout featuring 9 exam rooms, 1 operatory room, 1 lab, 4 private offices, a business office, a large reception/waiting room, and 3 public/2 ...

| PROPERTY FEATURES      |                         |                                      |                       |  |  |
|------------------------|-------------------------|--------------------------------------|-----------------------|--|--|
| Exterior<br>Frame/Wood | OutsideFeatures<br>Sign | ParkingGarage<br>Off Street<br>Paved | Basement<br>Slab      |  |  |
| Heating<br>Forced Air  | Cooling<br>Central      |