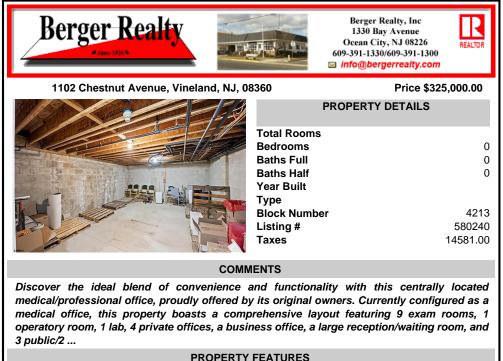

Discover the ideal blend of convenience and functionality with this centrally located medical/professional office, proudly offered by its original owners. Currently configured as a medical office, this property boasts a comprehensive layout featuring 9 exam rooms, 1 operatory room, 1 lab, 4 private offices, a business office, a large reception/waiting room, and 3 public/2 ...