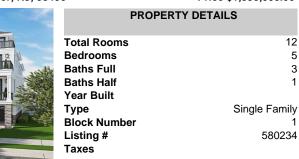

## 6807A Winchester, Ventnor, NJ, 08406

Price \$1,550,000.00

| PROPERTY DETAILS  |  |
|-------------------|--|
| Total Rooms 12    |  |
| Bedrooms 5        |  |
| Baths Full 3      |  |
| Baths Half 1      |  |
| Year Built        |  |
| TypeSingle Family |  |
| Block Number 1    |  |
| Listing # 580234  |  |
| Taxes             |  |