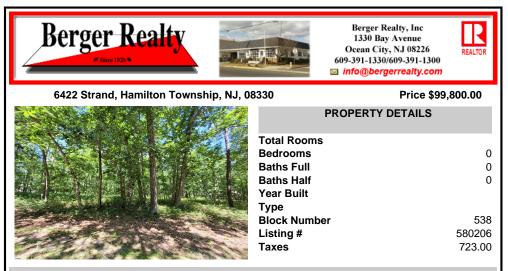

COMMENTS

Buildable lot in Mays Landing, scoop up a piece of the earth before it\'s all sold. This 1.89 parcel of land is the perfect location for building your dream home. The lot includes a 9.71 acre density transfer block #643, lot #9 which can be used for hunting, camping, ATV riding and tons of outdoor fun. \*\* If you\'re looking for multiple lots to build with family near, ...

## COMMENTS

Buildable lot in Mays Landing, scoop up a piece of the earth before it\'s all sold. This 1.89 parcel of land is the perfect location for building your dream home. The lot includes a 9.71 acre density transfer block #643, lot #9 which can be used for hunting, camping, ATV riding and tons of outdoor fun. \*\* If you\'re looking for multiple lots to build with family near, ...