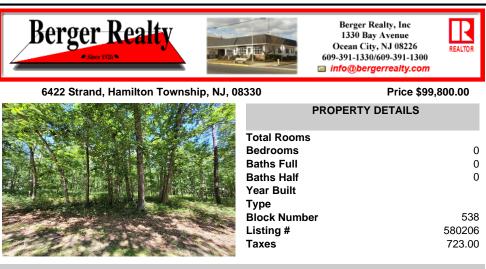

COMMENTS

Buildable lot in Mays Landing, scoop up a piece of the earth before it\'s all sold. This 1.89 parcel of land is the perfect location for building your dream home. The lot includes a 9.71 acre density transfer block #643, lot #9 which can be used for hunting, camping, ATV riding and tons of outdoor fun. \*\* If you\'re looking for multiple lots to build with family near, ...

## COMMENTS

Buildable lot in Mays Landing, scoop up a piece of the earth before it\'s all sold. This 1.89 parcel of land is the perfect location for building your dream home. The lot includes a 9.71 acre density transfer block #643, lot #9 which can be used for hunting, camping, ATV riding and tons of outdoor fun. \*\* If you\'re looking for multiple lots to build with family near, ...