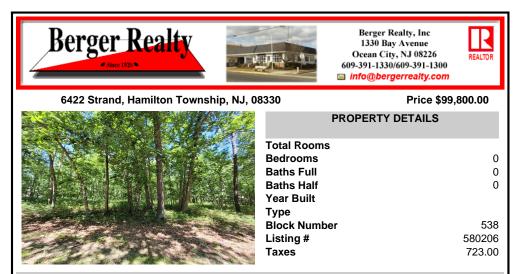

COMMENTS

Buildable lot in Mays Landing, scoop up a piece of the earth before it\'s all sold. This 1.89 parcel of land is the perfect location for building your dream home. The lot includes a 9.71 acre density transfer block #643, lot #9 which can be used for hunting, camping, ATV riding and tons of outdoor fun. \*\* If you\'re looking for multiple lots to build with family near, ...

#### COMMENTS

Buildable lot in Mays Landing, scoop up a piece of the earth before it\'s all sold. This 1.89 parcel of land is the perfect location for building your dream home. The lot includes a 9.71 acre density transfer block #643, lot #9 which can be used for hunting, camping, ATV riding and tons of outdoor fun. \*\* If you\'re looking for multiple lots to build with family near, ...