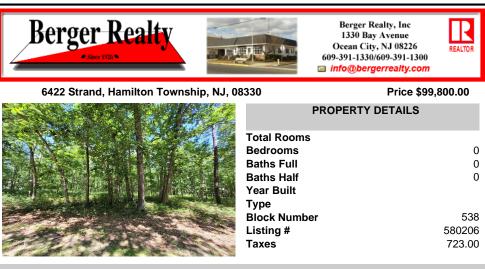

COMMENTS

Buildable lot in Mays Landing, scoop up a piece of the earth before it\'s all sold. This 1.89 parcel of land is the perfect location for building your dream home. The lot includes a 9.71 acre density transfer block #643, lot #9 which can be used for hunting, camping, ATV riding and tons of outdoor fun. \*\* If you\'re looking for multiple lots to build with family near, ...

#### COMMENTS

Buildable lot in Mays Landing, scoop up a piece of the earth before it\'s all sold. This 1.89 parcel of land is the perfect location for building your dream home. The lot includes a 9.71 acre density transfer block #643, lot #9 which can be used for hunting, camping, ATV riding and tons of outdoor fun. \*\* If you\'re looking for multiple lots to build with family near, ...