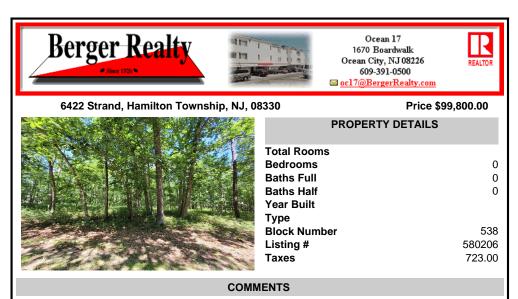

Buildable lot in Mays Landing, scoop up a piece of the earth before it's all sold. This 1.89 parcel of land is the perfect location for building your dream home. The lot includes a 9.71 acre density transfer block #643, lot #9 which can be used for hunting, camping, ATV riding and tons of outdoor fun. \*\* If you\'re looking for multiple lots to build with family near, ...