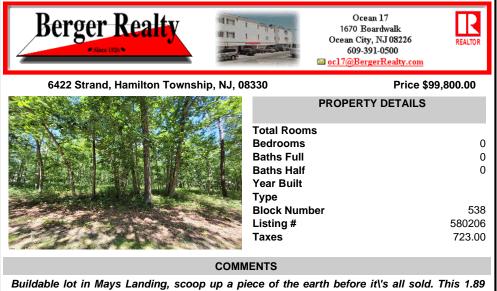

Buildable lot in Mays Landing, scoop up a piece of the earth before it's all sold. This 1.89 parcel of land is the perfect location for building your dream home. The lot includes a 9.71 acre density transfer block #643, lot #9 which can be used for hunting, camping, ATV riding and tons of outdoor fun. \*\* If you\'re looking for multiple lots to build with family near, ...