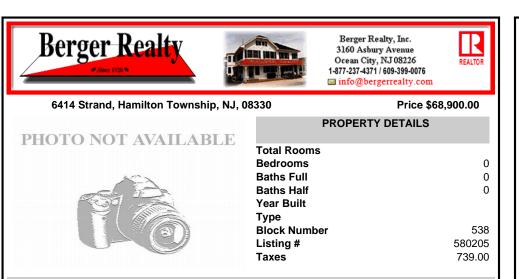

## 6414 Strand, Hamilton Township, NJ, 08330

Price \$68,900.00

| DUOTO NOT AVAILADI E | PROPERTY DETAILS                                                                                                |                                   |
|----------------------|-----------------------------------------------------------------------------------------------------------------|-----------------------------------|
| PHOTO NOT AVAILABLE  | Total Rooms<br>Bedrooms<br>Baths Full<br>Baths Half<br>Year Built<br>Type<br>Block Number<br>Listing #<br>Taxes | 0<br>0<br>538<br>580205<br>739.00 |
|                      |                                                                                                                 |                                   |