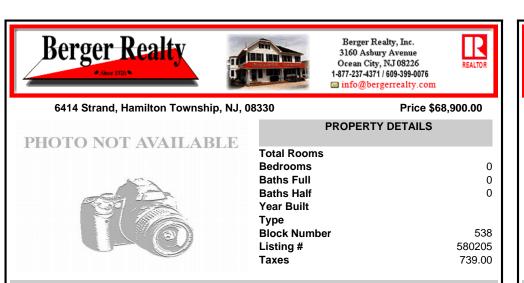

## 6414 Strand, Hamilton Township, NJ, 08330

Price \$68,900.00

| PHOTO NOT AVAILABLE | PROPERTY DETAILS                                                                                                |                                   |
|---------------------|-----------------------------------------------------------------------------------------------------------------|-----------------------------------|
| CONTRACTABLE        | Total Rooms<br>Bedrooms<br>Baths Full<br>Baths Half<br>Year Built<br>Type<br>Block Number<br>Listing #<br>Taxes | 0<br>0<br>538<br>580205<br>739.00 |
|                     |                                                                                                                 |                                   |