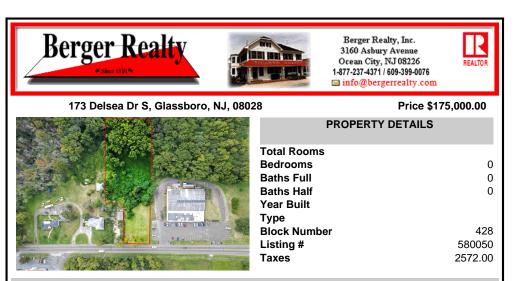

## COMMENTS

Tremendous commercial development opportunity located less than 2 miles from Rowan University. Conveniently situated within Glassborol's C-4 (Commercial Redevelopment Zone) zoning district, and w/ public water, sewer, and natural gas hook-ups located in street; this parcel is prime for development. Located just a stonel's throw from Rt55, 295, Atlantic City Expressway, etc...

## **PROPERTY FEATURES**

CONTACT

Scan to see Property page.

Berger Realty Inc 3160 Asbury Ave. Ocean City, NJ 08226 Call: (609) 399-0076 Email to: info@bergerrealty.com Web: www.bergerrealty.com

COMMENTS

Tremendous commercial development opportunity located less than 2 miles from Rowan University. Conveniently situated within Glassborol's C-4 (Commercial Redevelopment Zone) zoning district, and w/ public water, sewer, and natural gas hook-ups located in street; this parcel is prime for development. Located just a stonel's throw from Rt55, 295, Atlantic City Expressway, etc...