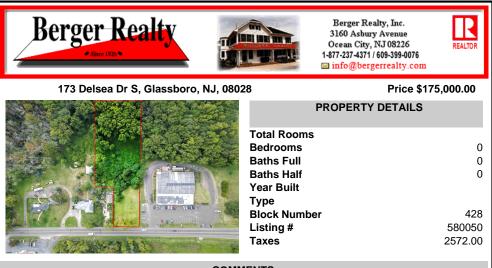

## COMMENTS

Tremendous commercial development opportunity located less than 2 miles from Rowan University. Conveniently situated within Glassborol's C-4 (Commercial Redevelopment Zone) zoning district, and w/ public water, sewer, and natural gas hook-ups located in street; this parcel is prime for development. Located just a stonel's throw from Rt55, 295, Atlantic City Expressway, etc...

## **PROPERTY FEATURES**

CONTACT

Scan to see Property page.

Berger Realty Inc 3160 Asbury Ave. Ocean City, NJ 08226 Call: (609) 399-0076 Email to: info@bergerrealty.com Web: www.bergerrealty.com

COMMENTS

Tremendous commercial development opportunity located less than 2 miles from Rowan University. Conveniently situated within Glassborol's C-4 (Commercial Redevelopment Zone) zoning district, and w/ public water, sewer, and natural gas hook-ups located in street; this parcel is prime for development. Located just a stonel's throw from Rt55, 295, Atlantic City Expressway, etc...