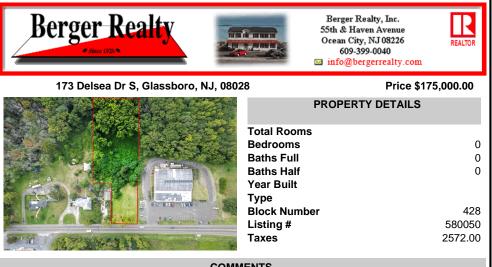

## PROPERTY FEATURES CONTACT

Scan to see Property page.

Ask for Valerie Vargo Berger Realty Inc 109 E 55th St., Ocean City Call: 609-214-5780 Email to: vlv@bergerrealty.com

COMMENTS

Tremendous commercial development opportunity located less than 2 miles from Rowan University. Conveniently situated within Glassborol's C-4 (Commercial Redevelopment Zone) zoning district, and w/ public water, sewer, and natural gas hook-ups located in street; this parcel is prime for development. Located just a stonel's throw from Rt55, 295, Atlantic City Expressway, etc...