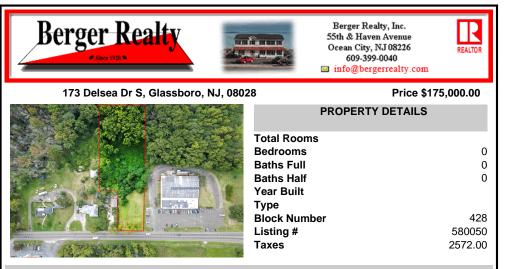

## COMMENTS

Tremendous commercial development opportunity located less than 2 miles from Rowan University. Conveniently situated within Glassborol's C-4 (Commercial Redevelopment Zone) zoning district, and w/ public water, sewer, and natural gas hook-ups located in street; this parcel is prime for development. Located just a stonel's throw from Rt55, 295, Atlantic City Expressway, etc...