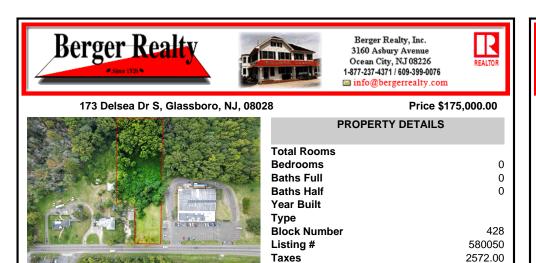

## COMMENTS

Tremendous commercial development opportunity located less than 2 miles from Rowan University. Conveniently situated within Glassborol's C-4 (Commercial Redevelopment Zone) zoning district, and w/ public water, sewer, and natural gas hook-ups located in street; this parcel is prime for development. Located just a stonel's throw from Rt55, 295, Atlantic City Expressway, etc...