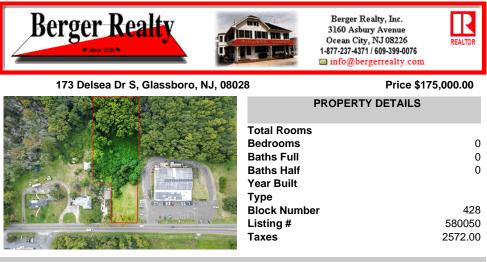

## COMMENTS

Tremendous commercial development opportunity located less than 2 miles from Rowan University. Conveniently situated within Glassborol's C-4 (Commercial Redevelopment Zone) zoning district, and w/ public water, sewer, and natural gas hook-ups located in street; this parcel is prime for development. Located just a stonel's throw from Rt55, 295, Atlantic City Expressway, etc...