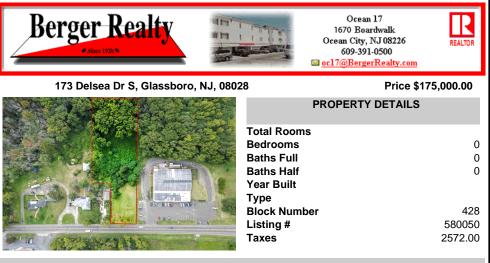

## **PROPERTY FEATURES** CONTACT

Scan to see Property page.

Ask for Peter Harp Berger Realty Inc 1670 Boardwalk, Ocean City Call: 609-827-9399 Email to: pph@bergerrealty.com

COMMENTS

Tremendous commercial development opportunity located less than 2 miles from Rowan University. Conveniently situated within Glassborol's C-4 (Commercial Redevelopment Zone) zoning district, and w/ public water, sewer, and natural gas hook-ups located in street; this parcel is prime for development. Located just a stone\'s throw from Rt55, 295, Atlantic City Expressway, etc ...