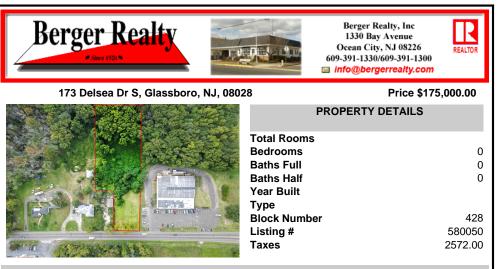

## COMMENTS

Tremendous commercial development opportunity located less than 2 miles from Rowan University. Conveniently situated within Glassborol's C-4 (Commercial Redevelopment Zone) zoning district, and w/ public water, sewer, and natural gas hook-ups located in street; this parcel is prime for development. Located just a stone\'s throw from Rt55, 295, Atlantic City Expressway, etc ...