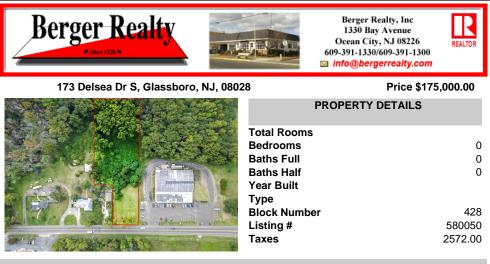

## COMMENTS

Tremendous commercial development opportunity located less than 2 miles from Rowan University. Conveniently situated within Glassborol's C-4 (Commercial Redevelopment Zone) zoning district, and w/ public water, sewer, and natural gas hook-ups located in street; this parcel is prime for development. Located just a stone\'s throw from Rt55, 295, Atlantic City Expressway, etc ...