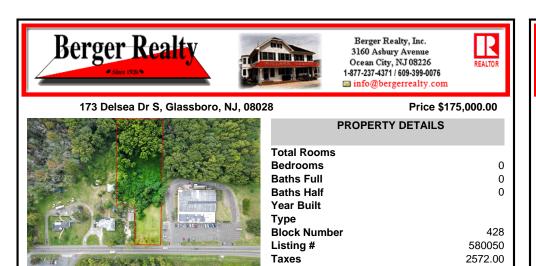

## COMMENTS

Tremendous commercial development opportunity located less than 2 miles from Rowan University. Conveniently situated within Glassborol's C-4 (Commercial Redevelopment Zone) zoning district, and w/ public water, sewer, and natural gas hook-ups located in street; this parcel is prime for development. Located just a stone\'s throw from Rt55, 295, Atlantic City Expressway, etc ...