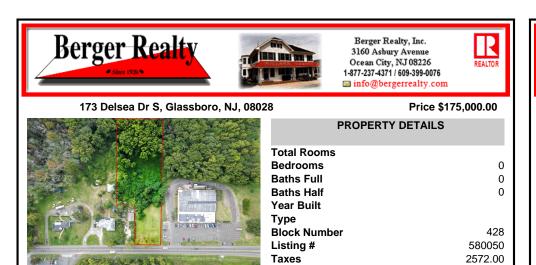

## COMMENTS

Tremendous commercial development opportunity located less than 2 miles from Rowan University. Conveniently situated within Glassborol's C-4 (Commercial Redevelopment Zone) zoning district, and w/ public water, sewer, and natural gas hook-ups located in street; this parcel is prime for development. Located just a stone\'s throw from Rt55, 295, Atlantic City Expressway, etc ...