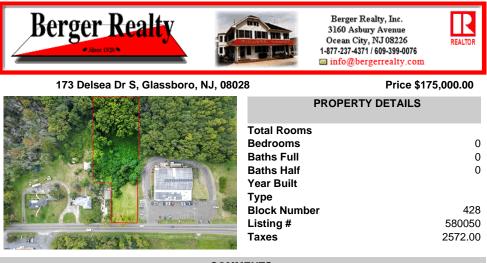

## COMMENTS

Tremendous commercial development opportunity located less than 2 miles from Rowan University. Conveniently situated within Glassborol's C-4 (Commercial Redevelopment Zone) zoning district, and w/ public water, sewer, and natural gas hook-ups located in street; this parcel is prime for development. Located just a stone\'s throw from Rt55, 295, Atlantic City Expressway, etc ...