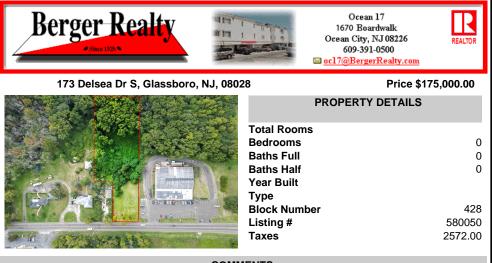

## **PROPERTY FEATURES**

CONTACT

Scan to see Property page.

Ask for Linda Watts Berger Realty Inc 1670 Boardwalk, Ocean City Call: 609-230-6595 Email to: ljw@bergerrealty.com

COMMENTS

Tremendous commercial development opportunity located less than 2 miles from Rowan University. Conveniently situated within Glassborol's C-4 (Commercial Redevelopment Zone) zoning district, and w/ public water, sewer, and natural gas hook-ups located in street; this parcel is prime for development. Located just a stone\'s throw from Rt55, 295, Atlantic City Expressway, etc ...