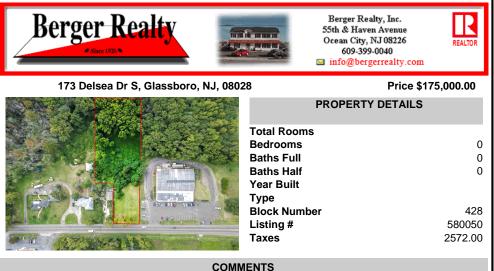

## COMMENTS

Tremendous commercial development opportunity located less than 2 miles from Rowan University. Conveniently situated within Glassborol's C-4 (Commercial Redevelopment Zone) zoning district, and w/ public water, sewer, and natural gas hook-ups located in street; this parcel is prime for development. Located just a stone\'s throw from Rt55, 295, Atlantic City Expressway, etc ...