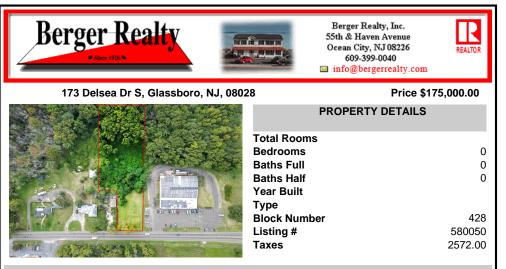

## COMMENTS

Tremendous commercial development opportunity located less than 2 miles from Rowan University. Conveniently situated within Glassborol's C-4 (Commercial Redevelopment Zone) zoning district, and w/ public water, sewer, and natural gas hook-ups located in street; this parcel is prime for development. Located just a stone\'s throw from Rt55, 295, Atlantic City Expressway, etc ...