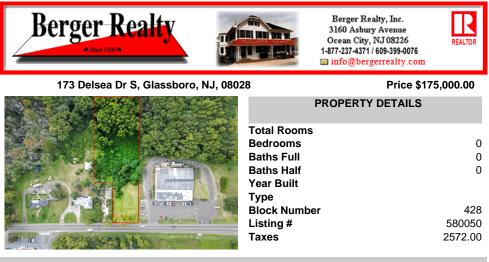

## COMMENTS

Tremendous commercial development opportunity located less than 2 miles from Rowan University. Conveniently situated within Glassborol's C-4 (Commercial Redevelopment Zone) zoning district, and w/ public water, sewer, and natural gas hook-ups located in street; this parcel is prime for development. Located just a stone\'s throw from Rt55, 295, Atlantic City Expressway, etc ...