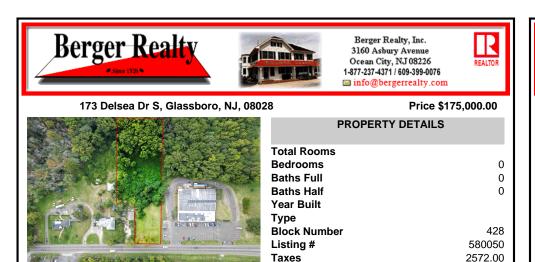

## COMMENTS

Tremendous commercial development opportunity located less than 2 miles from Rowan University. Conveniently situated within Glassborol's C-4 (Commercial Redevelopment Zone) zoning district, and w/ public water, sewer, and natural gas hook-ups located in street; this parcel is prime for development. Located just a stone\'s throw from Rt55, 295, Atlantic City Expressway, etc ...