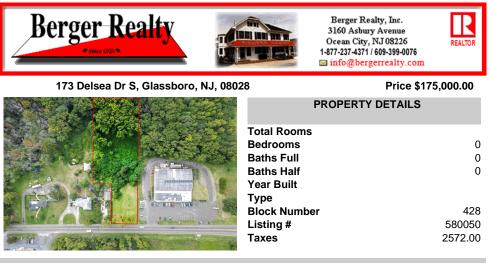

## COMMENTS

Tremendous commercial development opportunity located less than 2 miles from Rowan University. Conveniently situated within Glassborol's C-4 (Commercial Redevelopment Zone) zoning district, and w/ public water, sewer, and natural gas hook-ups located in street; this parcel is prime for development. Located just a stonel's throw from Rt55, 295, Atlantic City Expressway, etc...