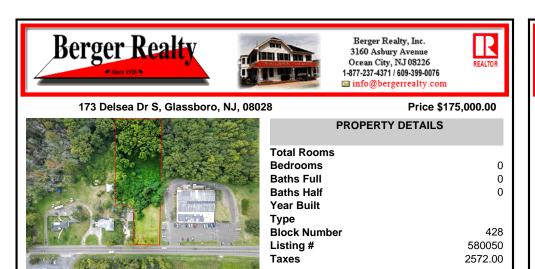

## COMMENTS

Tremendous commercial development opportunity located less than 2 miles from Rowan University. Conveniently situated within Glassborol's C-4 (Commercial Redevelopment Zone) zoning district, and w/ public water, sewer, and natural gas hook-ups located in street; this parcel is prime for development. Located just a stonel's throw from Rt55, 295, Atlantic City Expressway, etc...