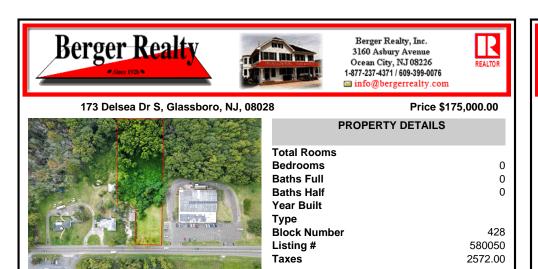

## COMMENTS

Tremendous commercial development opportunity located less than 2 miles from Rowan University. Conveniently situated within Glassborol's C-4 (Commercial Redevelopment Zone) zoning district, and w/ public water, sewer, and natural gas hook-ups located in street; this parcel is prime for development. Located just a stonel's throw from Rt55, 295, Atlantic City Expressway, etc...