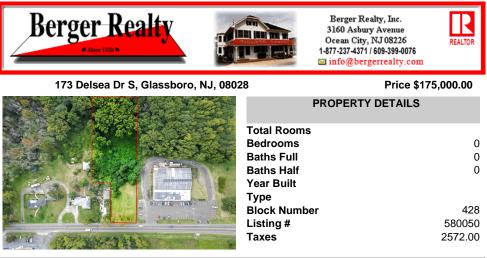

## COMMENTS

Tremendous commercial development opportunity located less than 2 miles from Rowan University. Conveniently situated within Glassborol's C-4 (Commercial Redevelopment Zone) zoning district, and w/ public water, sewer, and natural gas hook-ups located in street; this parcel is prime for development. Located just a stonel's throw from Rt55, 295, Atlantic City Expressway, etc...