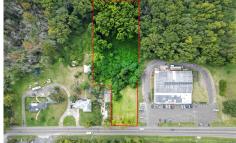

# COMMENTS

Tremendous commercial development opportunity located less than 2 miles from Rowan University. Conveniently situated within Glassboro\'s C-4 (Commercial Redevelopment Zone) zoning district, and w/ public water, sewer, and natural gas hook-ups located in street; this parcel is prime for development. Located just a stone\'s throw from Rt55, 295, Atlantic City Expressway, etc...

### **PROPERTY FEATURES**