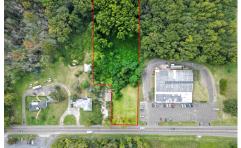

# **COMMENTS**

Tremendous commercial development opportunity located less than 2 miles from Rowan University. Conveniently situated within Glassboro\'s C-4 (Commercial Redevelopment Zone) zoning district, and w/ public water, sewer, and natural gas hook-ups located in street; this parcel is prime for development. Located just a stone\'s throw from Rt55, 295, Atlantic City Expressway, etc...

### PROPERTY FEATURES