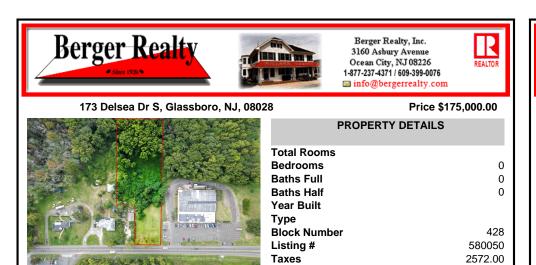

## COMMENTS

Tremendous commercial development opportunity located less than 2 miles from Rowan University. Conveniently situated within Glassborol's C-4 (Commercial Redevelopment Zone) zoning district, and w/ public water, sewer, and natural gas hook-ups located in street; this parcel is prime for development. Located just a stonel's throw from Rt55, 295, Atlantic City Expressway, etc...