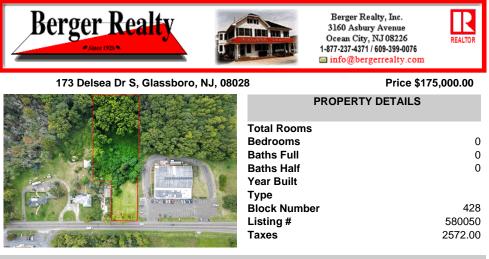

## COMMENTS

Tremendous commercial development opportunity located less than 2 miles from Rowan University. Conveniently situated within Glassborol's C-4 (Commercial Redevelopment Zone) zoning district, and w/ public water, sewer, and natural gas hook-ups located in street; this parcel is prime for development. Located just a stonel's throw from Rt55, 295, Atlantic City Expressway, etc...