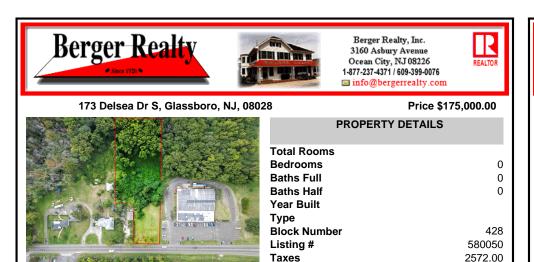

## COMMENTS

Tremendous commercial development opportunity located less than 2 miles from Rowan University. Conveniently situated within Glassborol's C-4 (Commercial Redevelopment Zone) zoning district, and w/ public water, sewer, and natural gas hook-ups located in street; this parcel is prime for development. Located just a stone\'s throw from Rt55, 295, Atlantic City Expressway, etc ...