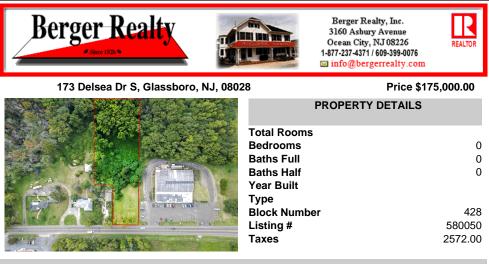

## COMMENTS

Tremendous commercial development opportunity located less than 2 miles from Rowan University. Conveniently situated within Glassborol's C-4 (Commercial Redevelopment Zone) zoning district, and w/ public water, sewer, and natural gas hook-ups located in street; this parcel is prime for development. Located just a stone\'s throw from Rt55, 295, Atlantic City Expressway, etc ...