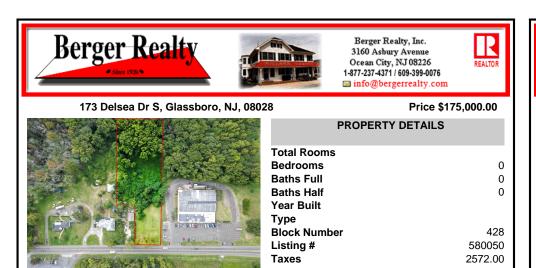

## COMMENTS

Tremendous commercial development opportunity located less than 2 miles from Rowan University. Conveniently situated within Glassborol's C-4 (Commercial Redevelopment Zone) zoning district, and w/ public water, sewer, and natural gas hook-ups located in street; this parcel is prime for development. Located just a stonel's throw from Rt55, 295, Atlantic City Expressway, etc...