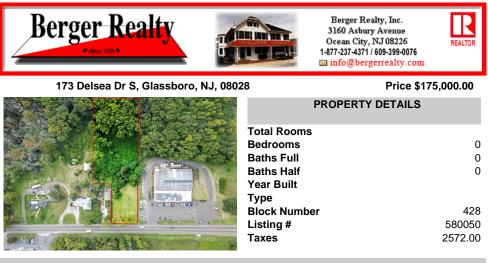

## COMMENTS

Tremendous commercial development opportunity located less than 2 miles from Rowan University. Conveniently situated within Glassborol's C-4 (Commercial Redevelopment Zone) zoning district, and w/ public water, sewer, and natural gas hook-ups located in street; this parcel is prime for development. Located just a stonel's throw from Rt55, 295, Atlantic City Expressway, etc...