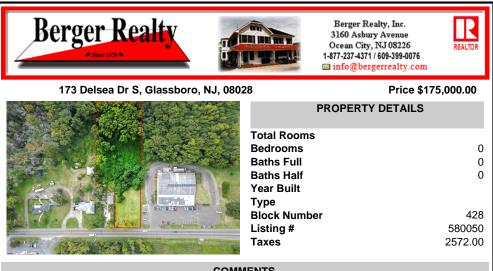

## COMMENTS

Tremendous commercial development opportunity located less than 2 miles from Rowan University. Conveniently situated within Glassborol's C-4 (Commercial Redevelopment Zone) zoning district, and w/ public water, sewer, and natural gas hook-ups located in street; this parcel is prime for development. Located just a stone\'s throw from Rt55, 295, Atlantic City Expressway, etc ...