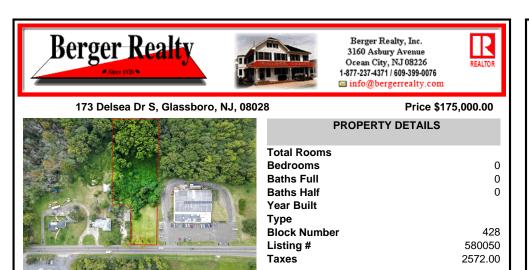

## COMMENTS

Tremendous commercial development opportunity located less than 2 miles from Rowan University. Conveniently situated within Glassborol's C-4 (Commercial Redevelopment Zone) zoning district, and w/ public water, sewer, and natural gas hook-ups located in street; this parcel is prime for development. Located just a stone\'s throw from Rt55, 295, Atlantic City Expressway, etc ...