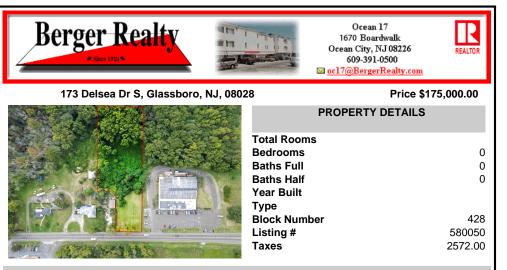

## COMMENTS

Tremendous commercial development opportunity located less than 2 miles from Rowan University. Conveniently situated within Glassborol's C-4 (Commercial Redevelopment Zone) zoning district, and w/ public water, sewer, and natural gas hook-ups located in street; this parcel is prime for development. Located just a stone\'s throw from Rt55, 295, Atlantic City Expressway, etc ...