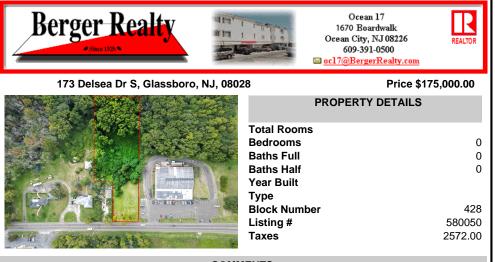

## **PROPERTY FEATURES** CONTACT

Scan to see Property page.

Berger Realty Inc 1670 Boardwalk, Ocean City Call: 609-335-6702 Email to: ceh@bergerrealty.com

COMMENTS

Tremendous commercial development opportunity located less than 2 miles from Rowan University. Conveniently situated within Glassborol's C-4 (Commercial Redevelopment Zone) zoning district, and w/ public water, sewer, and natural gas hook-ups located in street; this parcel is prime for development. Located just a stone\'s throw from Rt55, 295, Atlantic City Expressway, etc ...