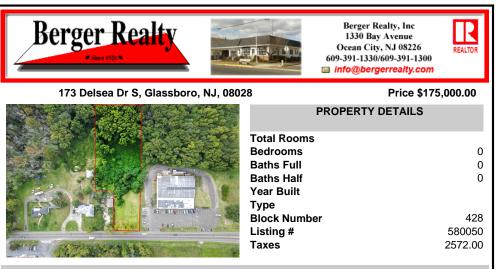

## COMMENTS

Tremendous commercial development opportunity located less than 2 miles from Rowan University. Conveniently situated within Glassborol's C-4 (Commercial Redevelopment Zone) zoning district, and w/ public water, sewer, and natural gas hook-ups located in street; this parcel is prime for development. Located just a stonel's throw from Rt55, 295, Atlantic City Expressway, etc...