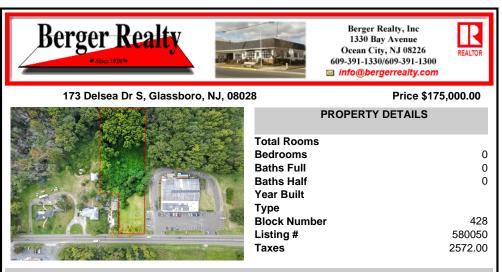

## COMMENTS

Tremendous commercial development opportunity located less than 2 miles from Rowan University. Conveniently situated within Glassborol's C-4 (Commercial Redevelopment Zone) zoning district, and w/ public water, sewer, and natural gas hook-ups located in street; this parcel is prime for development. Located just a stonel's throw from Rt55, 295, Atlantic City Expressway, etc...