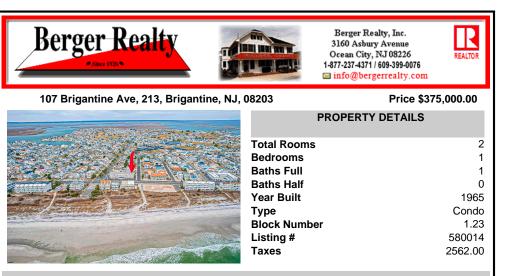

#### 107 Brigantine Ave, 213, Brigantine, NJ, 08203

#### Price \$375,000.00

2

1

1

0

1965

1.23

Condo

580014

2562.00

| di manana ana | PROPERTY DETAILS                                                                                                |
|---------------|-----------------------------------------------------------------------------------------------------------------|
|               | Total Rooms<br>Bedrooms<br>Baths Full<br>Baths Half<br>Year Built<br>Type<br>Block Number<br>Listing #<br>Taxes |