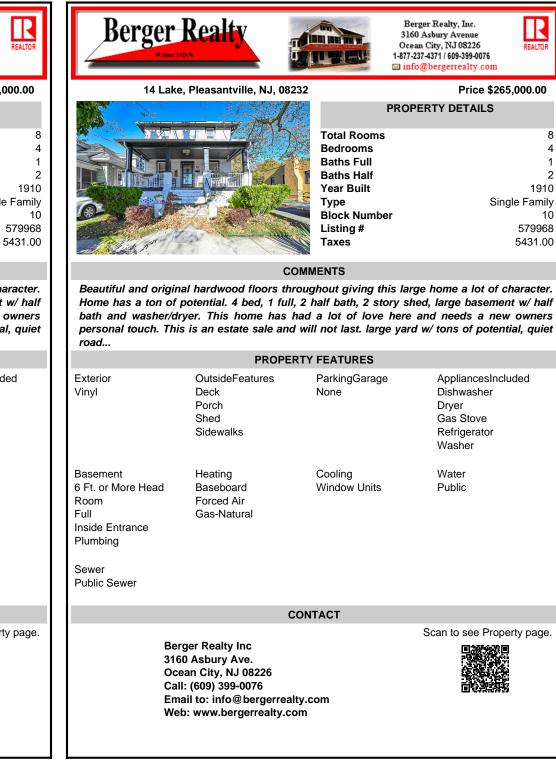

## 14 Lake, Pleasantville, NJ, 08232

| e Kal   |   | SA      |  |
|---------|---|---------|--|
|         |   |         |  |
|         |   |         |  |
|         |   | A.M. SA |  |
|         |   | J.W.    |  |
| A A A A | 2 |         |  |

## COMMENTS

Taxes

Beautiful and original hardwood floors throughout giving this large home a lot of character. Home has a ton of potential. 4 bed, 1 full, 2 half bath, 2 story shed, large basement w/ half bath and washer/dryer. This home has had a lot of love here and needs a new owners personal touch. This is an estate sale and will not last. large yard w/ tons of potential, quiet road...