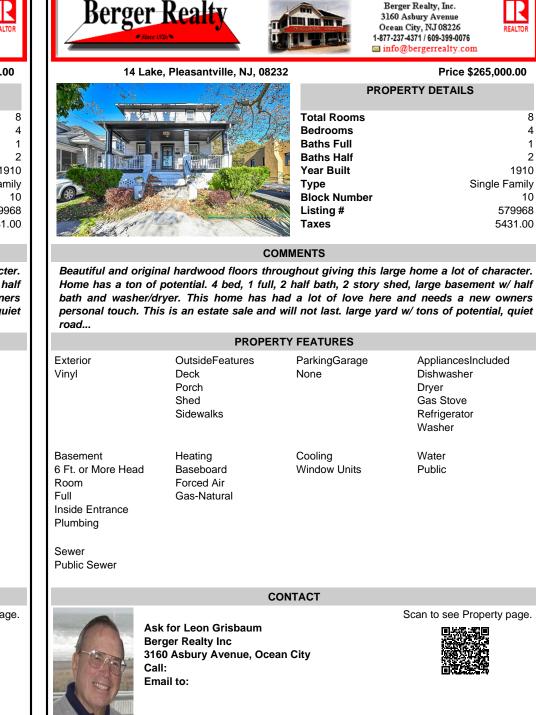

## 14 Lake, Pleasantville, NJ, 08232

|         | Hali          | A.        |
|---------|---------------|-----------|
|         |               |           |
|         |               |           |
|         | 生命            |           |
|         | Contra Contra | A COMPANY |
| mil Sta | A. A.         |           |

| a mio@oergeneany.com |                    |      |  |
|----------------------|--------------------|------|--|
|                      | Price \$265,000.00 |      |  |
| PROPERTY DETAILS     |                    |      |  |
|                      |                    |      |  |
| Total Room           | 6                  | 8    |  |
| Bedrooms             |                    | 4    |  |
| Baths Full           |                    | 1    |  |
| Baths Half           |                    | 2    |  |
| Year Built           | 1                  | 910  |  |
| Туре                 | Single Fa          | mily |  |
| Block Numb           | er                 | 10   |  |
| Listing #            | 579                | 968  |  |
| Taxes                | 5431               | 00.1 |  |

## COMMENTS

Beautiful and original hardwood floors throughout giving this large home a lot of character. Home has a ton of potential. 4 bed, 1 full, 2 half bath, 2 story shed, large basement w/ half bath and washer/dryer. This home has had a lot of love here and needs a new owners personal touch. This is an estate sale and will not last. large yard w/ tons of potential, quiet road...