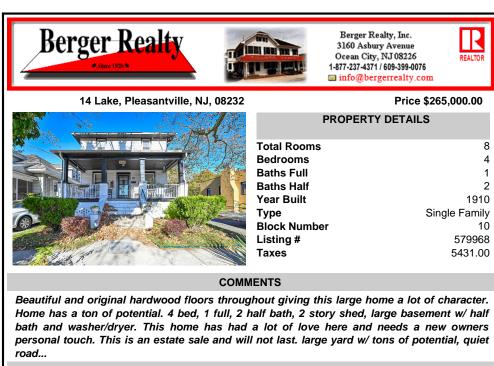

## 14 Lake, Pleasantville, NJ, 08232

| e Kal   |   | SA      |  |
|---------|---|---------|--|
|         |   |         |  |
|         |   |         |  |
|         |   | A.M. SA |  |
|         |   | J.W.    |  |
| A A A A | 2 |         |  |

|                  | carry.com          |  |  |
|------------------|--------------------|--|--|
|                  | Price \$265,000.00 |  |  |
| PROPERTY DETAILS |                    |  |  |
|                  |                    |  |  |
| Total Rooms      | 8                  |  |  |
| Bedrooms         | 4                  |  |  |
| Baths Full       | 1                  |  |  |
| Baths Half       | 2                  |  |  |
| Year Built       | 1910               |  |  |
| Туре             | Single Family      |  |  |
| Block Number     | 10                 |  |  |
| Listing #        | 579968             |  |  |
| Taxes            | 5431.00            |  |  |

## COMMENTS

Beautiful and original hardwood floors throughout giving this large home a lot of character. Home has a ton of potential. 4 bed, 1 full, 2 half bath, 2 story shed, large basement w/ half bath and washer/dryer. This home has had a lot of love here and needs a new owners personal touch. This is an estate sale and will not last. large yard w/ tons of potential, quiet road...