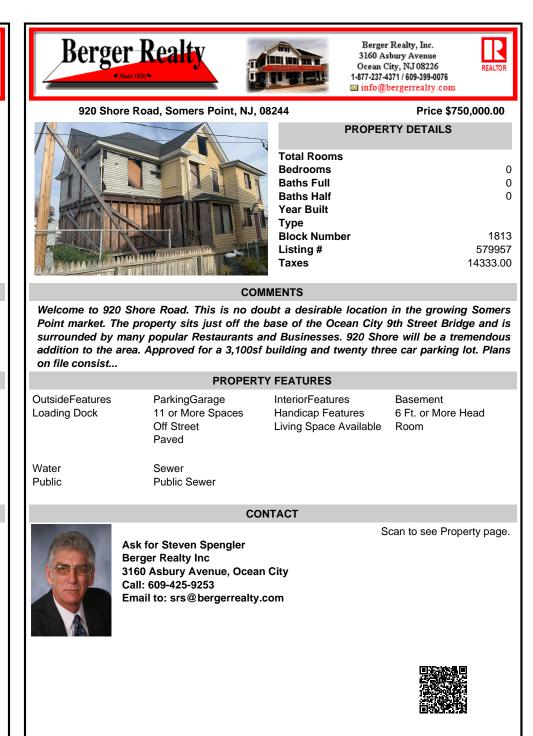

## COMMENTS

Welcome to 920 Shore Road. This is no doubt a desirable location in the growing Somers Point market. The property sits just off the base of the Ocean City 9th Street Bridge and is surrounded by many popular Restaurants and Businesses. 920 Shore will be a tremendous addition to the area. Approved for a 3,100sf building and twenty three car parking lot. Plans on file consist ...

## **PROPERTY FEATURES**

**OutsideFeatures** ParkingGarage 11 or More Spaces Off Street Paved

InteriorFeatures Handicap Features Living Space Available

Basement 6 Ft. or More Head Room

REALTO

Water Public

Loading Dock

Sewer Public Sewer

## CONTACT

Scan to see Property page.

Ask for Steven Spengler **Berger Realty Inc** 3160 Asbury Avenue, Ocean City Call: 609-425-9253 Email to: srs@bergerrealty.com