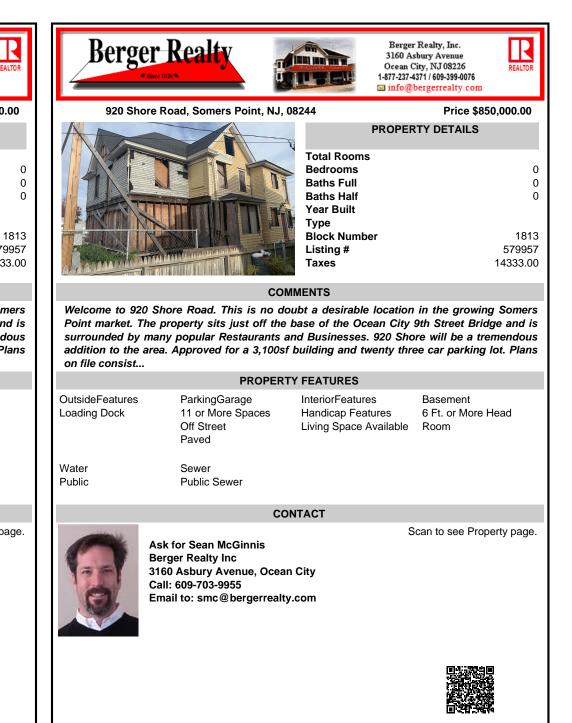

920 Shore Road, Somers Point, NJ, 08244

| ,,,,,,                                      |                  | -,       |
|---------------------------------------------|------------------|----------|
|                                             | PROPERTY DETAILS |          |
|                                             | Total Rooms      |          |
|                                             | Bedrooms         | 0        |
|                                             | Baths Full       | 0        |
|                                             | Baths Half       | 0        |
|                                             | Year Built       |          |
|                                             | Туре             |          |
|                                             | Block Number     | 1813     |
| TANK TA | Listing #        | 579957   |
|                                             | Taxes            | 14333.00 |
|                                             |                  |          |

## COMMENTS

Welcome to 920 Shore Road. This is no doubt a desirable location in the growing Somers Point market. The property sits just off the base of the Ocean City 9th Street Bridge and is surrounded by many popular Restaurants and Businesses. 920 Shore will be a tremendous addition to the area. Approved for a 3,100sf building and twenty three car parking lot. Plans on file consist ...

## **PROPERTY FEATURES**

**OutsideFeatures** ParkingGarage 11 or More Spaces Loading Dock Off Street

Paved

InteriorFeatures Handicap Features Living Space Available

Basement 6 Ft. or More Head Room

Berger Realty, Inc.

REALTO

Price \$850,000.00

Water Public Sewer Public Sewer

## CONTACT

Scan to see Property page.

Ask for Sean McGinnis **Berger Realty Inc** 3160 Asbury Avenue, Ocean City Call: 609-703-9955 Email to: smc@bergerrealty.com