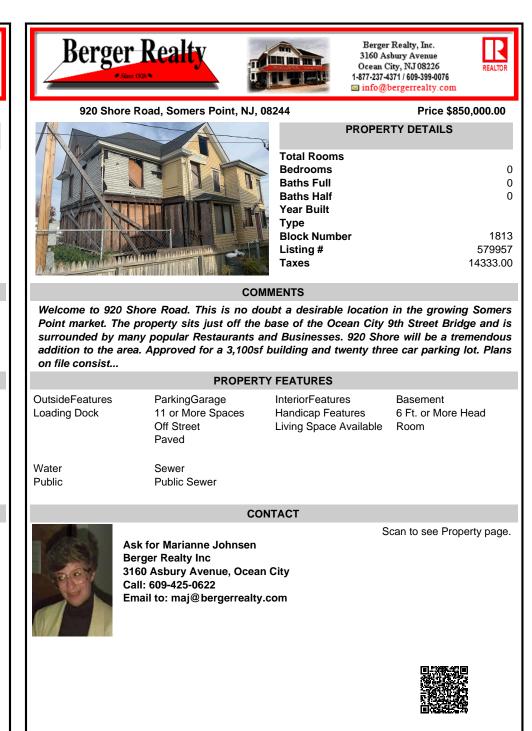

## COMMENTS

Welcome to 920 Shore Road. This is no doubt a desirable location in the growing Somers Point market. The property sits just off the base of the Ocean City 9th Street Bridge and is surrounded by many popular Restaurants and Businesses. 920 Shore will be a tremendous addition to the area. Approved for a 3,100sf building and twenty three car parking lot. Plans on file consist ...