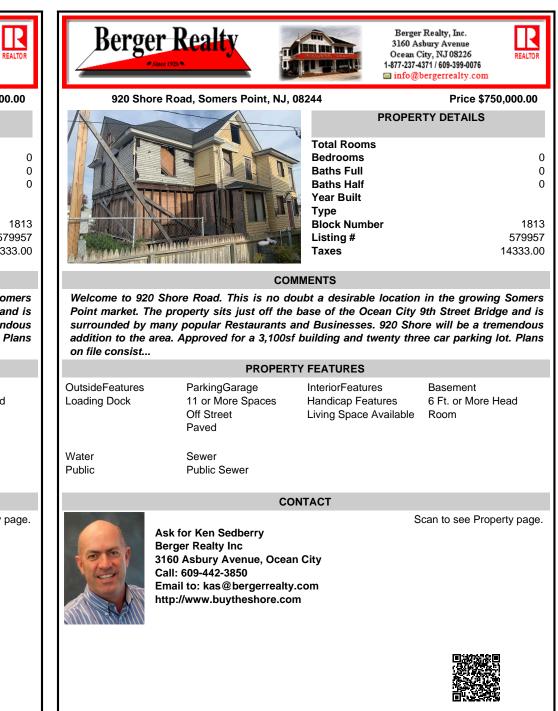

## COMMENTS

Welcome to 920 Shore Road. This is no doubt a desirable location in the growing Somers Point market. The property sits just off the base of the Ocean City 9th Street Bridge and is surrounded by many popular Restaurants and Businesses. 920 Shore will be a tremendous addition to the area. Approved for a 3,100sf building and twenty three car parking lot. Plans on file consist ...