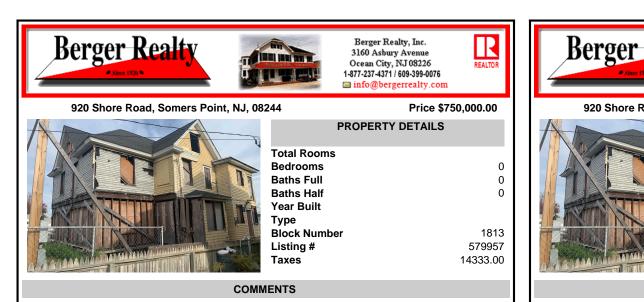

Welcome to 920 Shore Road. This is no doubt a desirable location in the growing Somers Point market. The property sits just off the base of the Ocean City 9th Street Bridge and is surrounded by many popular Restaurants and Businesses. 920 Shore will be a tremendous addition to the area. Approved for a 3,100sf building and twenty three car parking lot. Plans on file consist...