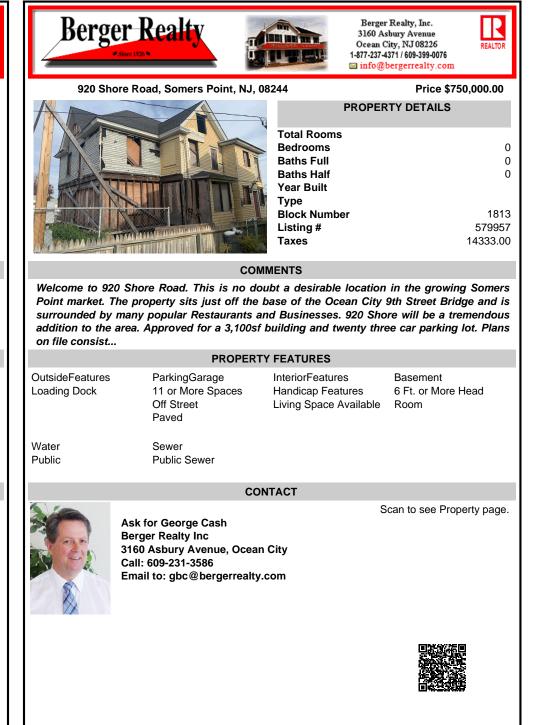

Welcome to 920 Shore Road. This is no doubt a desirable location in the growing Somers Point market. The property sits just off the base of the Ocean City 9th Street Bridge and is surrounded by many popular Restaurants and Businesses. 920 Shore will be a tremendous addition to the area. Approved for a 3,100sf building and twenty three car parking lot. Plans on file consist...