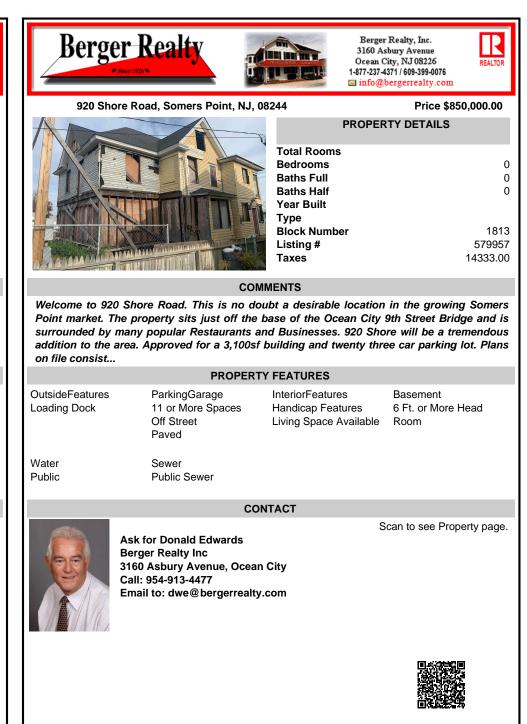

## COMMENTS

Welcome to 920 Shore Road. This is no doubt a desirable location in the growing Somers Point market. The property sits just off the base of the Ocean City 9th Street Bridge and is surrounded by many popular Restaurants and Businesses. 920 Shore will be a tremendous addition to the area. Approved for a 3,100sf building and twenty three car parking lot. Plans on file consist ...