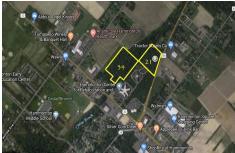

Berger Realty, Inc. 3160 Asbury Avenue Ocean City, NJ 08226 1-877-237-4371/609-399-0076 info@bergerrealty.com

PROPERTY DETAILS

55 Route 206, Hammonton, NJ, 08037

# Price \$395,000.00

|   | TROFERT BETALE | •       |
|---|----------------|---------|
|   | Total Rooms    |         |
| N | Bedrooms       | 0       |
|   | Baths Full     | 0       |
|   | Baths Half     | 0       |
|   | Year Built     |         |
|   | Туре           |         |
|   | Block Number   | 4501    |
|   | Listing #      | 579837  |
| X | Taxes          | 8592.00 |

# **COMMENTS**

HUGE Opportunity for a Commercial Business to build near ShopRite, Walmart, Super Wawa, Canals Liquor, Planet Fitness and more! Located on Trenton Road (Route 206). High Traffic Area. Buildable area subject to Pinelands. Lot 34 is not buildable....