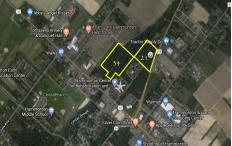

55 Route 206, Hammonton, NJ, 08037

# Price \$395,000.00

| PROPERTY DETAILS |         |
|------------------|---------|
| Total Rooms      |         |
| Bedrooms         | 0       |
| Baths Full       | 0       |
| Baths Half       | 0       |
| Year Built       |         |
| Туре             |         |
| Block Number     | 4501    |
| Listing #        | 579837  |
| Taxes            | 8592.00 |

# **COMMENTS**

HUGE Opportunity for a Commercial Business to build near ShopRite, Walmart, Super Wawa, Canals Liquor, Planet Fitness and more! Located on Trenton Road (Route 206). High Traffic Area. Buildable area subject to Pinelands. Lot 34 is not buildable....