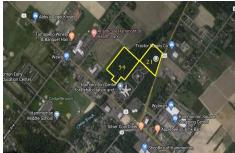

### **COMMENTS**

HUGE Opportunity for a Commercial Business to build near ShopRite, Walmart, Super Wawa, Canals Liquor, Planet Fitness and more! Located on Trenton Road (Route 206). High Traffic Area. Buildable area subject to Pinelands. Lot 34 is not buildable....

### COMMENTS

HUGE Opportunity for a Commercial Business to build near ShopRite, Walmart, Super Wawa, Canals Liquor, Planet Fitness and more! Located on Trenton Road (Route 206). High Traffic Area. Buildable area subject to Pinelands. Lot 34 is not buildable....