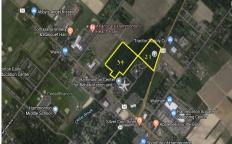

### **COMMENTS**

HUGE Opportunity for a Commercial Business to build near ShopRite, Walmart, Super Wawa, Canals Liquor, Planet Fitness and more! Located on Trenton Road (Route 206). High Traffic Area. Buildable area subject to Pinelands. Lot 34 is not buildable....

### COMMENTS

HUGE Opportunity for a Commercial Business to build near ShopRite, Walmart, Super Wawa, Canals Liquor, Planet Fitness and more! Located on Trenton Road (Route 206). High Traffic Area. Buildable area subject to Pinelands. Lot 34 is not buildable....