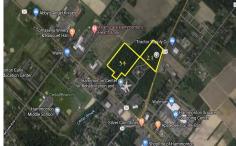

## **COMMENTS**

HUGE Opportunity for a Commercial Business to build near ShopRite, Walmart, Super Wawa, Canals Liquor, Planet Fitness and more! Located on Trenton Road (Route 206). High Traffic Area. Buildable area subject to Pinelands. Lot 34 is not buildable....

## COMMENTS

**Taxes** 

HUGE Opportunity for a Commercial Business to build near ShopRite, Walmart, Super Wawa, Canals Liquor, Planet Fitness and more! Located on Trenton Road (Route 206). High Traffic Area. Buildable area subject to Pinelands. Lot 34 is not buildable....