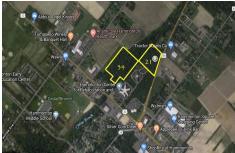

## **COMMENTS**

HUGE Opportunity for a Commercial Business to build near ShopRite, Walmart, Super Wawa, Canals Liquor, Planet Fitness and more! Located on Trenton Road (Route 206). High Traffic Area. Buildable area subject to Pinelands. Lot 34 is not buildable....

## COMMENTS

**Taxes** 

HUGE Opportunity for a Commercial Business to build near ShopRite, Walmart, Super Wawa, Canals Liquor, Planet Fitness and more! Located on Trenton Road (Route 206). High Traffic Area. Buildable area subject to Pinelands. Lot 34 is not buildable....