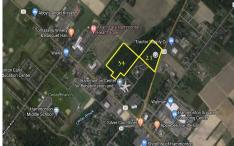

## **COMMENTS**

HUGE Opportunity for a Commercial Business to build near ShopRite, Walmart, Super Wawa, Canals Liquor, Planet Fitness and more! Located on Trenton Road (Route 206). High Traffic Area. Buildable area subject to Pinelands. Lot 34 is not buildable....