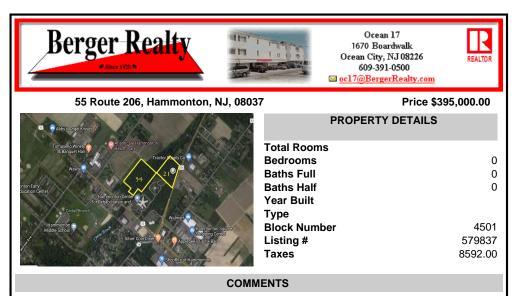

HUGE Opportunity for a Commercial Business to build near ShopRite, Walmart, Super Wawa, Canals Liquor, Planet Fitness and more! Located on Trenton Road (Route 206). High Traffic Area. Buildable area subject to Pinelands. Lot 34 is not buildable ....