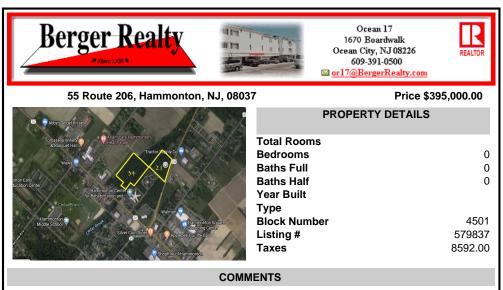

## CONTACT

Scan to see Property page.

Ask for Laryn Crisci Berger Realty Inc 1670 Boardwalk, Ocean City Call: 610-368-8416 Email to: Irc@bergerrealty.com

HUGE Opportunity for a Commercial Business to build near ShopRite, Walmart, Super Wawa, Canals Liquor, Planet Fitness and more! Located on Trenton Road (Route 206). High Traffic Area. Buildable area subject to Pinelands. Lot 34 is not buildable .....