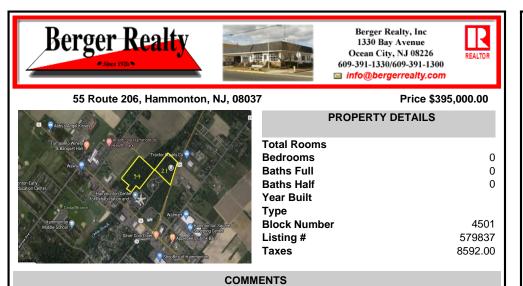

#### Price \$395,000.00

0

0

0

4501

579837

8592.00

| Abyre angel kaused                                        | PROPERTY DETAILS |
|-----------------------------------------------------------|------------------|
| Tomaséllo Winery Altanticare Hammonton<br>8. Banquet Hall | Total Rooms      |
| Tractor (Rept) Co                                         | Bedrooms         |
| Wawa 🖤 34 21 🖤                                            | Baths Full       |
| onton Eárly<br>Jucation Center                            | Baths Half       |
| Hammonton Center                                          | Year Built       |
| Cedar@ranch Walmar,                                       | Туре             |
| Hammonton Quare                                           | Block Number     |
| Charter Con Diver On Diver O Applebee's Grille Bar        | Listing #        |
|                                                           | Taxes            |
| ShopRite of Hammonton                                     |                  |

## COMMENTS

HUGE Opportunity for a Commercial Business to build near ShopRite, Walmart, Super Wawa, Canals Liquor, Planet Fitness and more! Located on Trenton Road (Route 206). High Traffic Area. Buildable area subject to Pinelands. Lot 34 is not buildable....