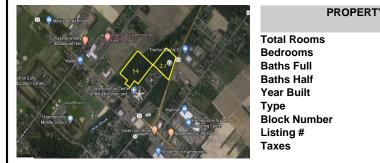

COMMENTS

Block Number

Listing #

Taxes

HUGE Opportunity for a Commercial Business to build near ShopRite, Walmart, Super Wawa, Canals Liquor, Planet Fitness and more! Located on Trenton Road (Route 206). High Traffic Area. Buildable area subject to Pinelands. Lot 34 is not buildable....

### COMMENTS

HUGE Opportunity for a Commercial Business to build near ShopRite, Walmart, Super Wawa, Canals Liquor, Planet Fitness and more! Located on Trenton Road (Route 206). High Traffic Area. Buildable area subject to Pinelands. Lot 34 is not buildable....