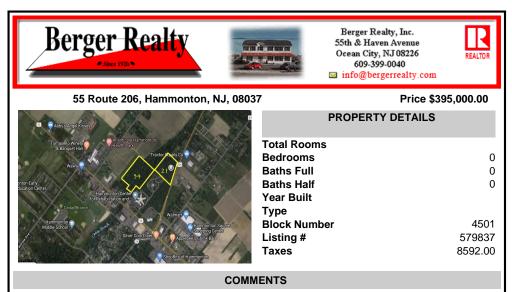

HUGE Opportunity for a Commercial Business to build near ShopRite, Walmart, Super Wawa, Canals Liquor, Planet Fitness and more! Located on Trenton Road (Route 206). High Traffic Area. Buildable area subject to Pinelands. Lot 34 is not buildable ....