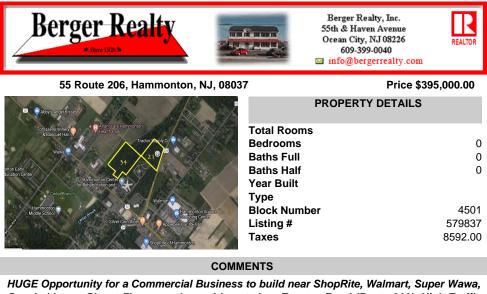

HUGE Opportunity for a Commercial Business to build near ShopRite, Walmart, Super Wawa, Canals Liquor, Planet Fitness and more! Located on Trenton Road (Route 206). High Traffic Area. Buildable area subject to Pinelands. Lot 34 is not buildable ....