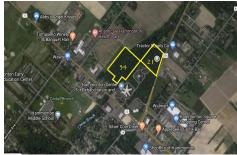

# **COMMENTS**

HUGE Opportunity for a Commercial Business to build near ShopRite, Walmart, Super Wawa, Canals Liquor, Planet Fitness and more! Located on Trenton Road (Route 206). High Traffic Area. Buildable area subject to Pinelands. Lot 34 is not buildable....

# COMMENTS

HUGE Opportunity for a Commercial Business to build near ShopRite, Walmart, Super Wawa, Canals Liquor, Planet Fitness and more! Located on Trenton Road (Route 206). High Traffic Area. Buildable area subject to Pinelands. Lot 34 is not buildable....