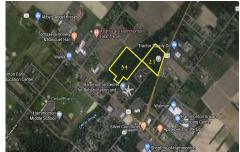

# **COMMENTS**

HUGE Opportunity for a Commercial Business to build near ShopRite, Walmart, Super Wawa, Canals Liquor, Planet Fitness and more! Located on Trenton Road (Route 206). High Traffic Area. Buildable area subject to Pinelands. Lot 34 is not buildable....

# COMMENTS

HUGE Opportunity for a Commercial Business to build near ShopRite, Walmart, Super Wawa, Canals Liquor, Planet Fitness and more! Located on Trenton Road (Route 206). High Traffic Area. Buildable area subject to Pinelands. Lot 34 is not buildable....