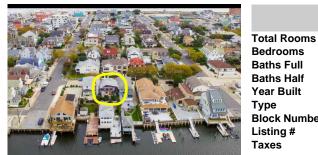

5405 Winchester, Ventnor, NJ, 08406

Price \$699,000.00

# PROPERTY DETAILS

 Baths Full
 0

 Baths Half
 0

 Year Built
 0

 Type
 106

 Block Number
 106

 Listing #
 579820

 Taxes
 4056.00

# COMMENTS

Do not miss this redevelopment opportunity located in the St. Leonard\'s Tract Historic Neighborhood. The property location is just off the Bay and three short blocks to the Ventnor Beach and Boardwalk. Located with in a short walk to the Ventnor Movie Theater complex featuring Nucky\'s Restaurant and Bar, the AAAA Bike Shop, Tennis and Pickleball Courts, Wawa, additional ...