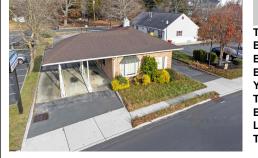

## 300 White Horse, Absecon, N

| IJ, 08201 Price \$324,900.00 PROPERTY DETAILS                                                                                  |                    |  |  |
|--------------------------------------------------------------------------------------------------------------------------------|--------------------|--|--|
| PROPERTY DETAILS                                                                                                               | Price \$324,900.00 |  |  |
|                                                                                                                                |                    |  |  |
| Total Rooms<br>Bedrooms<br>Baths Full<br>Baths Half<br>Year Built<br>Type<br>Block Number 1<br>Listing # 57968<br>Taxes 8100.0 | 6                  |  |  |

## COMMENTS

HURRY! This commercial property has many possible uses, example: retail shop, cannabis shop, restaurant, professional offices, general business establishments, personal service establishments such as barber and beauty shops, and more information can be found at www.abseconnj.gov It will be found under Section 224 land use and development; specifically chapter 224-43. Thi...