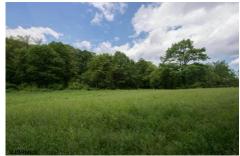

# **COMMENTS**

LARGE HALF ACRE RESIDENTIAL OR COMMERCIAL SITE WITH 200 FT OF HIGHWAY FRONTAGE FROM STREET TO STREET (BETWEEN TOULON AND GENOA AVENUES) CAN BE SUBDIVIDED INTO 3-4 BUILDING LOTS OR WOULD BE GREAT COMMERCIAL LOCATION WITH 200 FT OF HIGHWAY FRONTAGE. ALSO HAD PRIOR NON PROFIT APPROVAL....

# COMMENTS

**Taxes** 

LARGE HALF ACRE RESIDENTIAL OR COMMERCIAL SITE WITH 200 FT OF HIGHWAY FRONTAGE FROM STREET TO STREET (BETWEEN TOULON AND GENOA AVENUES) CAN BE SUBDIVIDED INTO 3-4 BUILDING LOTS OR WOULD BE GREAT COMMERCIAL LOCATION WITH 200 FT OF HIGHWAY FRONTAGE. ALSO HAD PRIOR NON PROFIT APPROVAL....