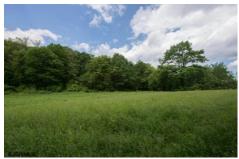

# **COMMENTS**

LARGE HALF ACRE RESIDENTIAL OR COMMERCIAL SITE WITH 200 FT OF HIGHWAY FRONTAGE FROM STREET TO STREET (BETWEEN TOULON AND GENOA AVENUES) CAN BE SUBDIVIDED INTO 3-4 BUILDING LOTS OR WOULD BE GREAT COMMERCIAL LOCATION WITH 200 FT OF HIGHWAY FRONTAGE. ALSO HAD PRIOR NON PROFIT APPROVAL....

# COMMENTS

**Taxes** 

LARGE HALF ACRE RESIDENTIAL OR COMMERCIAL SITE WITH 200 FT OF HIGHWAY FRONTAGE FROM STREET TO STREET (BETWEEN TOULON AND GENOA AVENUES) CAN BE SUBDIVIDED INTO 3-4 BUILDING LOTS OR WOULD BE GREAT COMMERCIAL LOCATION WITH 200 FT OF HIGHWAY FRONTAGE. ALSO HAD PRIOR NON PROFIT APPROVAL....