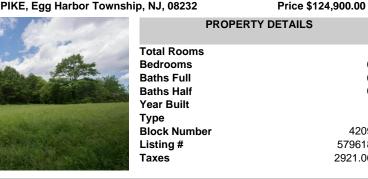

| 5              | Total Rooms  |         |
|----------------|--------------|---------|
| he -           | Bedrooms     | 0       |
| and the second | Baths Full   | 0       |
|                | Baths Half   | 0       |
|                | Year Built   |         |
|                | Туре         |         |
|                | Block Number | 4209    |
|                | Listing #    | 579618  |
|                | Taxes        | 2921.00 |
|                |              |         |

## **PROPERTY FEATURES**

CONTACT

0

0

0

4209

579618

2921.00