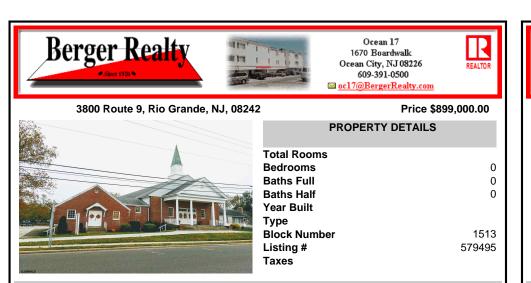

#### Price \$899,000.00

|          | PROPERTY DETAILS  |  |
|----------|-------------------|--|
|          | Total Rooms       |  |
|          | Bedrooms 0        |  |
|          | Baths Full 0      |  |
|          | Baths Half 0      |  |
|          | Year Built        |  |
|          | Туре              |  |
|          | Block Number 1513 |  |
|          | Listing # 579495  |  |
| Approx 8 | Taxes             |  |